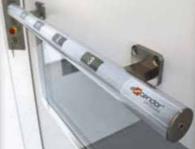

#### EMERGENCY TELEPHONE

Allows assistance to be rapidly summoned in the event of an emergency.

### SAFEGUARDS FITTED UNDER THE CABIN

Two independent systems provide maximum security:

- virtual footprint area under the cabin
- contact sensors