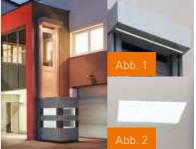

#### **INTEGRATED LIGHTING**

Cabin and travel area are optimally illuminated in the dark. Lamps are attached not only on the outside (Fig. 1) but also on the inside (Fig. 2) of the elevator cabin.

Fig. 1 To provide access to attic floor

Fig. 2 Door fitted into building extension wall

Fig. 3 To gain access to patio roof

Fig. 4 With a side exit and double swinging doors