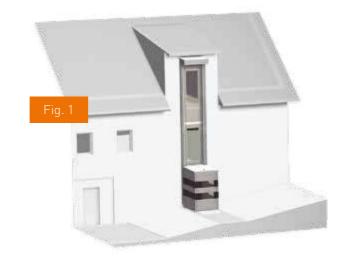

#### **INTEGRATED LIGHTING**

Cabin and travel area are optimally illuminated in the dark. Lamps are attached not only on the outside (Fig. 1) but also on the inside (Fig. 2) of the elevator cabin.

Fig. 1 To provide access to attic floor

Fig. 2 Door fitted into building extension wall

Fig. 3 To gain access to patio roof

Fig. 4 With a side exit and double swinging doors