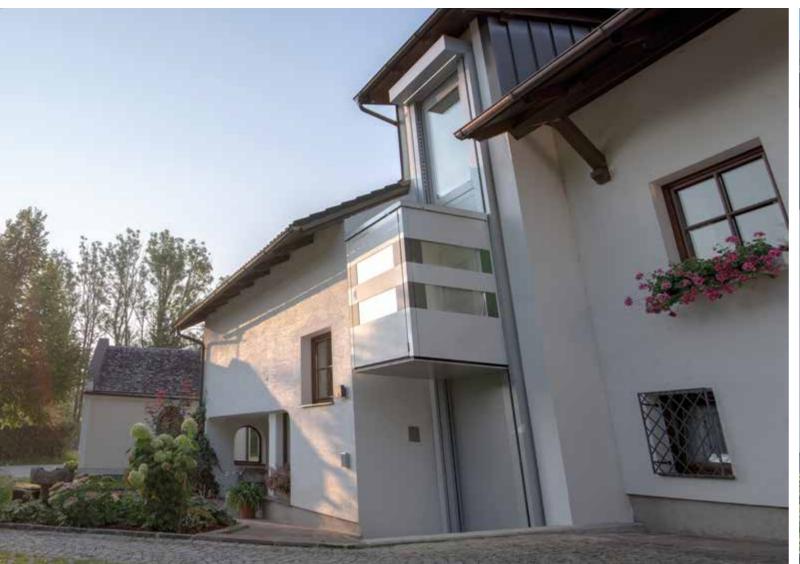

The Ascendor "QuattroPorte" cabin lift is unique and versatile. Enjoy the feeling of gently rising vertically upwards while enjoying the view into the distance. Designed to function without a shaft or pit this revolutionary cabin lift can be installed in almost every conceivable location. The ability to fit doors on all sides greatly increases the operational flexibility.

### NO ELEVATOR SHAFT OR PIT REQUIRED

The space underneath the raised cabin can always be put to use. Freedom of access to the area around and underneath the lift is assured.