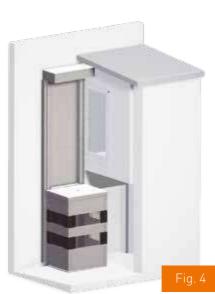

Fig. 1 To provide access to attic floor

Fig. 2 Door fitted into building extension wall

Fig. 3 To gain access to patio roof

Fig. 4 With a side exit and double swinging doors