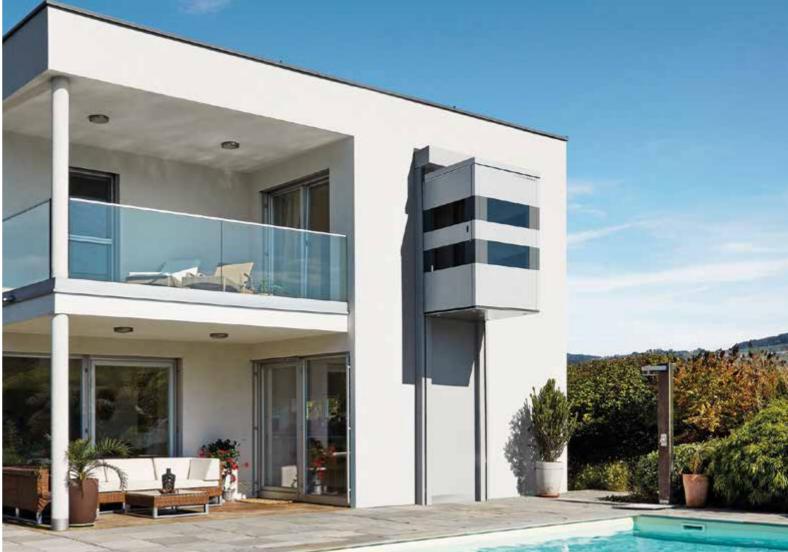

The Ascendor "QuattroPorte" cabin lift is unique and versatile. Enjoy the feeling of gently rising vertically upwards while enjoying the view into the distance. Designed to function without a shaft or pit this revolutionary cabin lift can be installed in almost every conceivable location. The ability to fit doors on all sides greatly increases the operational flexibility.

#### ALL-ROUND PANORAMIC VIEW

The generously proportioned glazing imparts a relaxed and comfortable sensation inside the cabin.

#### **INSTALLATION**

- · mounted directly onto wall of building
- · can also be installed onto buildings with insulated façade