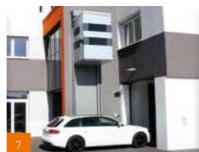

### NO ELEVATOR SHAFT OR PIT REQUIRED

The space underneath the raised cabin can always be put to use. Freedom of access to the area around and underneath the lift is assured.

Fig. 1 To provide access to attic floor

Fig. 2 Door fitted into building extension wall

Fig. 3 To gain access to patio roof

Fig. 4 With a side exit and double swinging doors