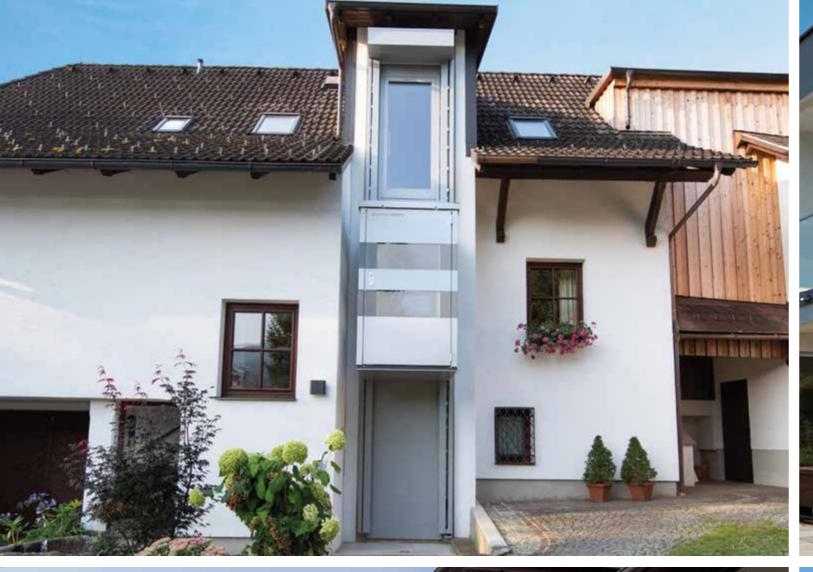

The Ascendor "QuattroPorte" cabin lift is unique and versatile. Enjoy the feeling of gently rising vertically upwards while enjoying the view into the distance. Designed to function without a shaft or pit this revolutionary cabin lift can be installed in almost every conceivable location. The ability to fit doors on all sides greatly increases the operational flexibility.

### NO ELEVATOR SHAFT OR PIT REQUIRED

The space underneath the raised cabin can always be put to use. Freedom of access to the area around and underneath the lift is assured.

Fig. 1 To provide access to attic floor

Fig. 2 Door fitted into building extension wall

Fig. 3 To gain access to patio roof

Fig. 4 With a side exit and double swinging doors