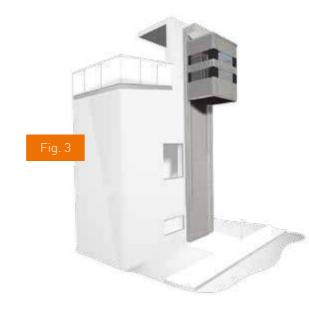

Fig. 1 To provide access to attic floor

Fig. 2 Door fitted into building extension wall

Fig. 3 To gain access to patio roof

Fig. 4 With a side exit and double swinging doors