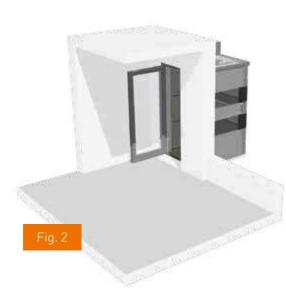

#### **INTEGRATED LIGHTING**

Cabin and travel area are optimally illuminated in the dark. Lamps are attached not only on the outside (Fig. 1) but also on the inside (Fig. 2) of the elevator cabin.

Fig. 1 To provide access to attic floor

Fig. 2 Door fitted into building extension wall

Fig. 3 To gain access to patio roof

Fig. 4 With a side exit and double swinging doors