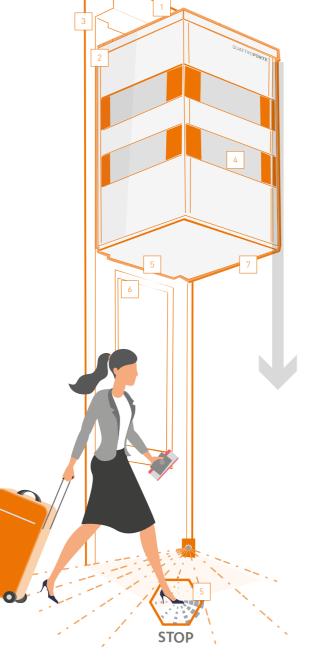

### AUTOMATIC DOOR OPERATION

All the doors are fully automatic and open and close at each station as required.

# OPERATING PANEL FITTED ON ALL LANDINGS

Large sized operating buttons offer you effortless control of the lift.

### SAFEGUARDS FITTED UNDER THE CABIN

Two independent systems provide maximum security:

- virtual footprint area under the cabin
- contact sensors