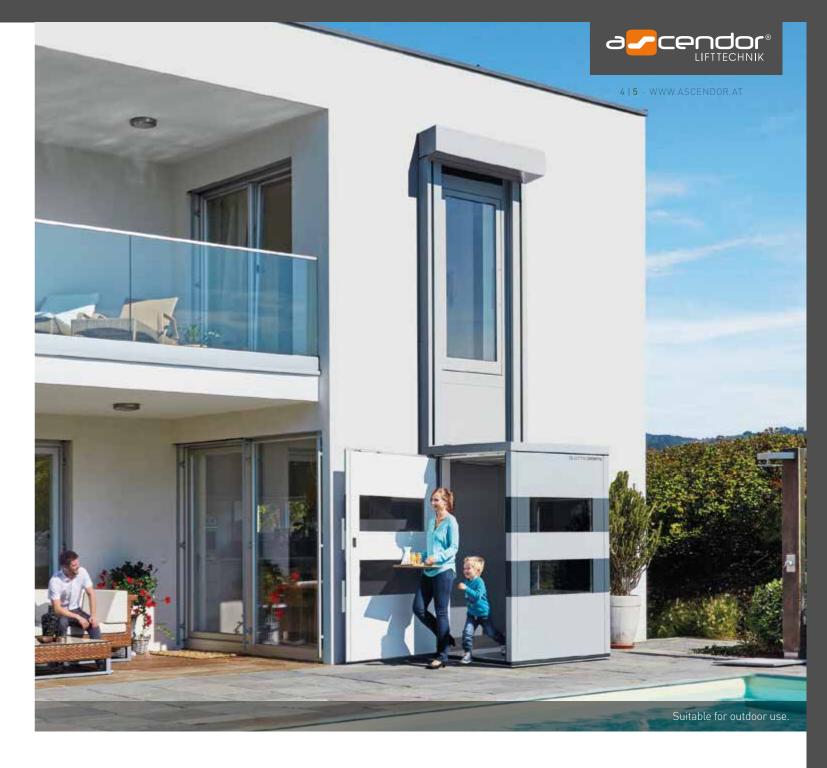

The Ascendor "QuattroPorte" cabin lift is unique and versatile. Enjoy the feeling of gently rising vertically upwards while enjoying the view into the distance. Designed to function without a shaft or pit this revolutionary cabin lift can be installed in almost every conceivable location. The ability to fit doors on all sides greatly increases the operational flexibility.

#### WEATHERPROOF FOR OUTDOOR USE

All the components have been tested and are wind and weatherproof.

### NO ELEVATOR SHAFT OR PIT REQUIRED

The space underneath the raised cabin can always be put to use. Freedom of access to the area around and underneath the lift is assured.