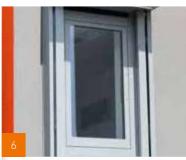

# THERMALLY INSULATED GLASS DOOR IN BUILDING

An airtight door fitted integrally into the wall offers excellent insulation and ensures the lift is thermally separated from the building.

Fig. 1 To provide access to attic floor

Fig. 2 Door fitted into building extension wall

Fig. 3 To gain access to patio roof

Fig. 4 With a side exit and double swinging doors