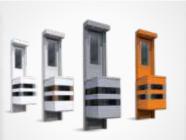

# A WIDE RANGE OF CONFIGURATION OPTIONS

The colour of the cabin and travel rails can be chosen to suit your personal wishes.

#### **COLOURS**

- Standard finish: metallic silver (similar to RAL 9006)
- All RAL-colours are available on request (surcharge)