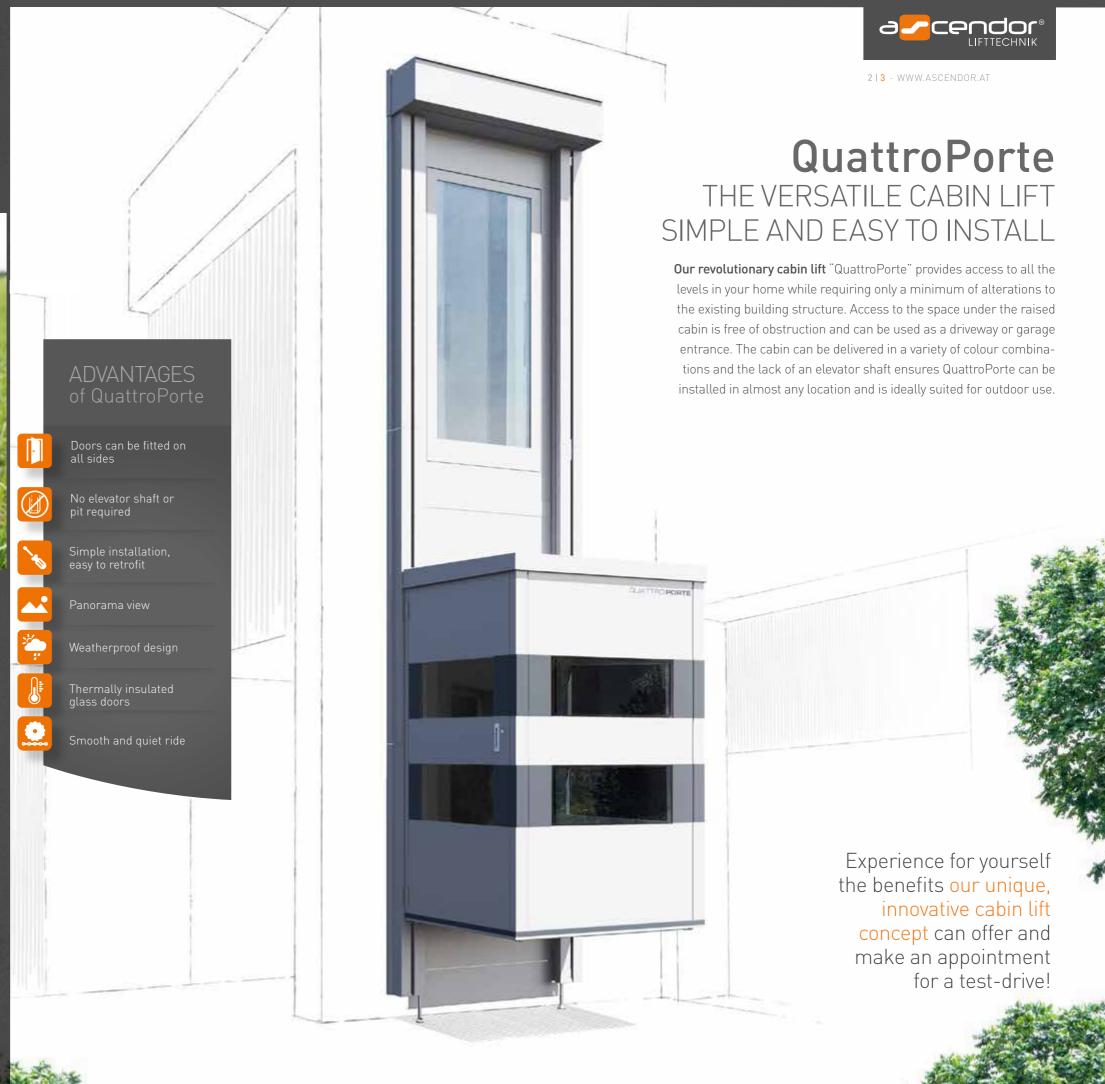

The Ascendor "QuattroPorte" cabin lift is unique and versatile. Enjoy the feeling of gently rising vertically upwards while enjoying the view into the distance. Designed to function without a shaft or pit this revolutionary cabin lift can be installed in almost every conceivable location. The ability to fit doors on all sides greatly increases the operational flexibility.

### NO ELEVATOR SHAFT OR PIT REQUIRED

The space underneath the raised cabin can always be put to use. Freedom of access to the area around and underneath the lift is assured.

# A WIDE RANGE OF CONFIGURATION OPTIONS

The colour of the cabin and travel rails can be chosen to suit your personal wishes.

#### STANDARD CABIN EQUIPMENT

- Cabin fitted with walls and doors on 3 sides
- Cabin side facing towards building functions as a sliding wall
- Handrail with integrated operating elements
- · Emergency telephone
- · Emergency stop button
- · Anti-crushing protection integrated into platform floor and ceiling
- · Platform floor is fitted with a non-slip surface