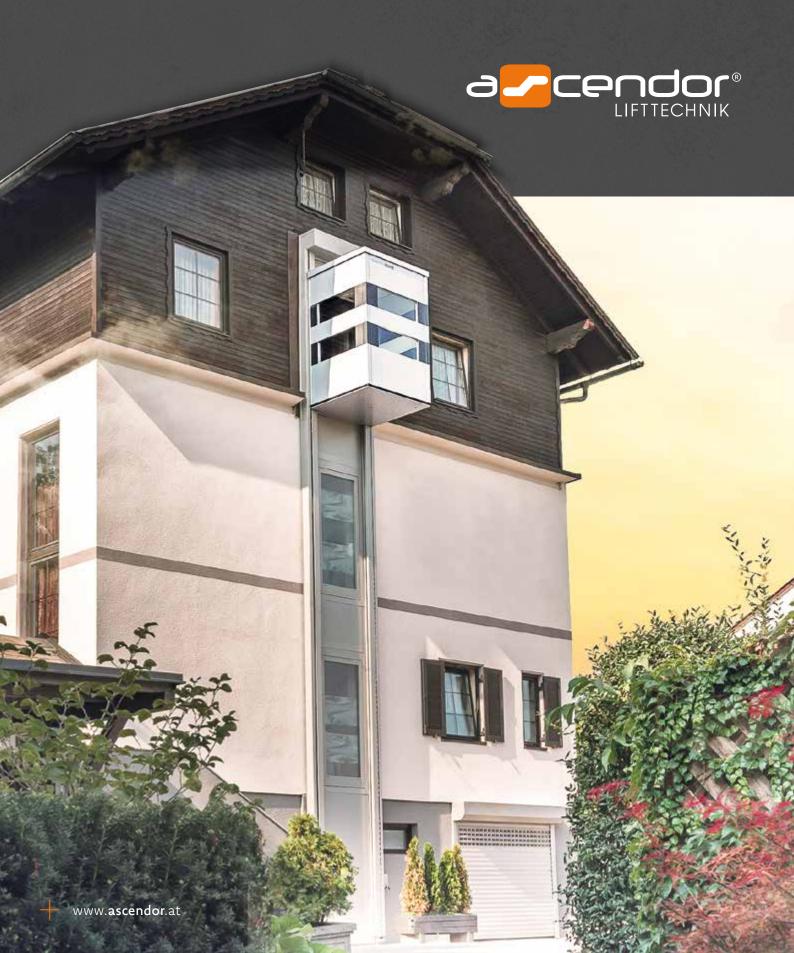

PANORAMALIFT

QUATTRO
THE UNIQUE LIFT DESIGN WITHOUT ELEVATOR SHAFT

The Ascendor "QuattroPorte" cabin lift is unique and versatile. Enjoy the feeling of gently rising vertically upwards while enjoying the view into the distance. Designed to function without a shaft or pit this revolutionary cabin lift can be installed in almost every conceivable location. The ability to fit doors on all sides greatly increases the operational flexibility.