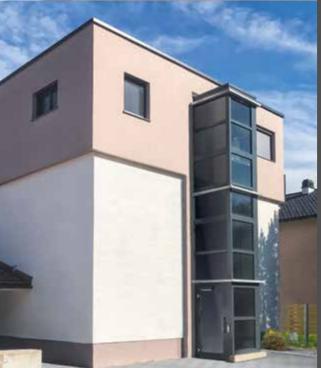

The Ascendor "QuattroPorte" cabin lift is unique and versatile. Enjoy the feeling of gently rising vertically upwards while enjoying the view into the distance. Designed to function without a shaft or pit this revolutionary cabin lift can be installed in almost every conceivable location. The ability to fit doors on all sides greatly increases the operational flexibility.

### NO ELEVATOR SHAFT OR PIT REQUIRED

The space underneath the raised cabin can always be put to use. Freedom of access to the area around and underneath the lift is assured.

# A WIDE RANGE OF CONFIGURATION OPTIONS

The colour of the cabin and travel rails can be chosen to suit your personal wishes.