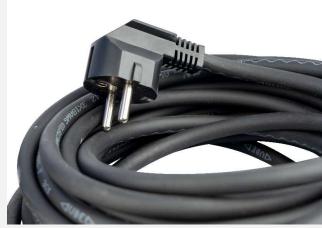

Plastic box for transport and for use as a strainer

15 m drainage hose with Storz C couplings at both ends for fitting an extension

20 m power cable

Also included: Safety gloves

KSB FLOOD FIGHTER L