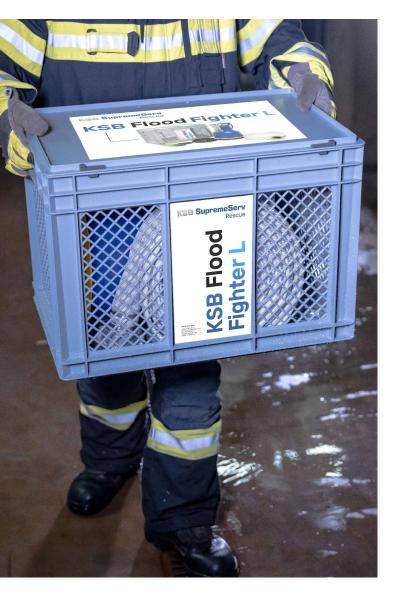

## **KSB SupremeServ**

**KSB Flood Fighter L** 

Powerful plug-and-play package unit for fighting flooding in households and businesses

# KSB Flood Fighter L is KSB's emergency flood kit.

With its plug-and-play principle it is ready in no time and includes everything you need to drain floodwater from your building quickly and effectively.

### If flooding hits, it is actual performance that matters.

KSB Flood Fighter L (featured on the left) provides truly effective aid in the event of flooding with up to 28,000 litres or 150 filled bathtubs per hour. This is seven times the amount of conventional flood kits from the DIY store (featured on the right).