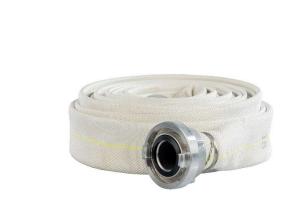

Plastic box for transport and for use as a strainer

15 m drainage hose with Storz C couplings at both ends for fitting an extension

20 m power cable

Also included: Safety gloves

KSB FLOOD FIGHTER L