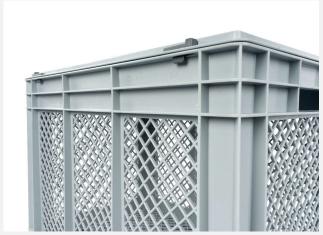

Plastic box for transport and for use as a strainer

15 m drainage hose with Storz C couplings at both ends for fitting an extension

20 m power cable

Also included: Safety gloves

KSB FLOOD FIGHTER L