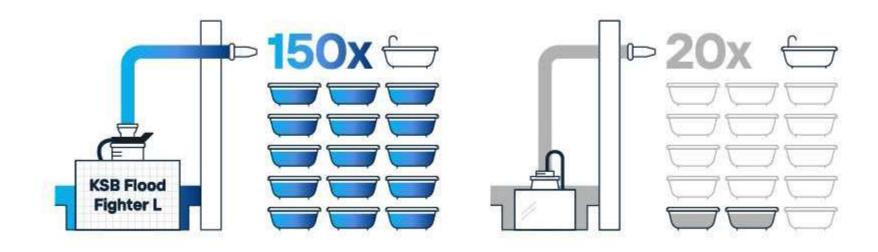

The AmaDrainer 507 pump contained in the set is truly effective at removing flooding at a flow rate of 28,000 l/h.

This corresponds to about 150 bathtubs of water per hour.

### If flooding hits, it is actual performance that matters.

KSB Flood Fighter L (featured on the left) provides truly effective aid in the event of flooding with up to 28,000 litres or 150 filled bathtubs per hour. This is seven times the amount of conventional flood kits from the DIY store (featured on the right).