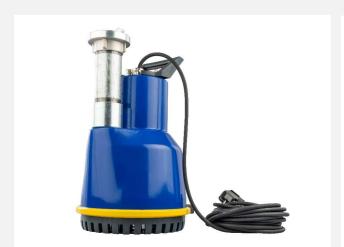

The AmaDrainer 507 pump contained in the set is truly effective at removing flooding at a flow rate of 28,000 l/h.

This corresponds to about 150 bathtubs of water per hour.

### KSB Flood Fighter L is the all-in solution for

- Home owners in flood-prone areas
- Buildings with basements or other areas below the street level
- Industrial businesses

KSB's AmaDrainer 5 submersible motor pump