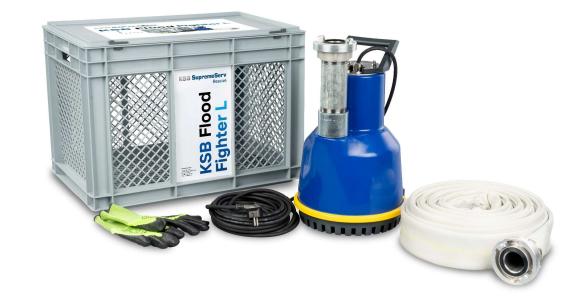

Plastic box for transport and for use as a strainer

15 m drainage hose with Storz C couplings at both ends for fitting an extension

20 m power cable

Also included: Safety gloves

KSB FLOOD FIGHTER L

## **Scope of Supply**

KSB Flood Fighter L comes with everything you need to take action.

A power generator is available as an option.