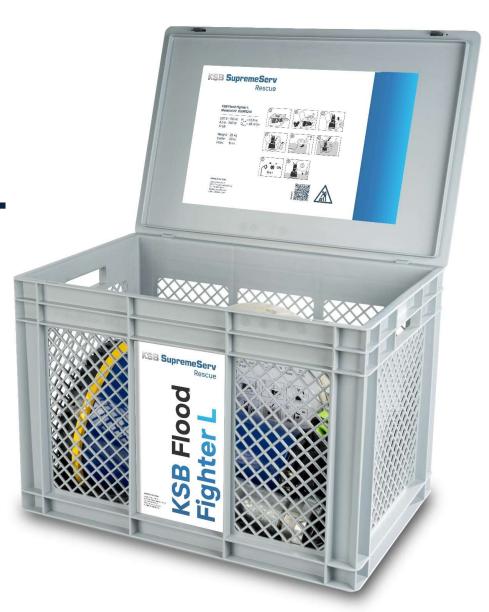

## **KSB SupremeServ**

**KSB Flood Fighter L** 

Powerful plug-and-play package unit for fighting flooding in households and businesses

# KSB Flood Fighter L is KSB's emergency flood kit.

With its plug-and-play principle it is ready in no time and includes everything you need to drain floodwater from your building quickly and effectively.

Plastic box for transport and for use as a strainer

15 m drainage hose with Storz C couplings at both ends for fitting an extension

20 m power cable

Also included: Safety gloves

KSB FLOOD FIGHTER L

## **Scope of Supply**

KSB Flood Fighter L comes with everything you need to take action.

A power generator is available as an option.