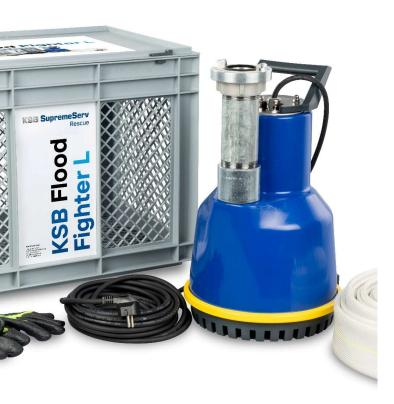

Plastic box for transport and for use as a strainer

15 m drainage hose with Storz C couplings at both ends for fitting an extension

20 m power cable

Also included: Safety gloves

KSB FLOOD FIGHTER L

## **Scope of Supply**

KSB Flood Fighter L comes with everything you need to take action.

A power generator is available as an option.

The AmaDrainer 507 pump contained in the set is truly effective at removing flooding at a flow rate of 28,000 l/h.

This corresponds to about 150 bathtubs of water per hour.